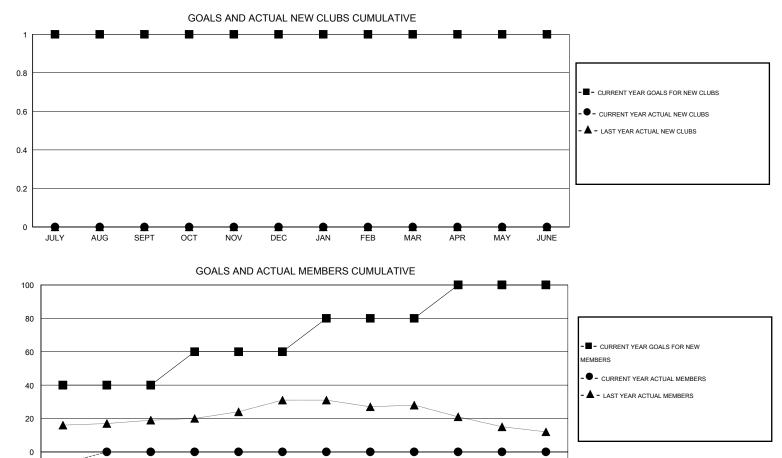

## LOCATION KENTUCKY

| GMT: THOMAS MATNEY    |                  | LOCATIO             | LOCATION KENTUCKY          |                             |                       |                    |                                  | GMT CA 1                     |                             |  |
|-----------------------|------------------|---------------------|----------------------------|-----------------------------|-----------------------|--------------------|----------------------------------|------------------------------|-----------------------------|--|
|                       |                  | Clubs               |                            |                             |                       |                    | Members                          |                              |                             |  |
| RESULTS FOR 2014-2015 |                  |                     |                            |                             | RESULTS FOR 2014-2015 |                    |                                  |                              |                             |  |
| QUARTER               | NEW CLUB<br>GOAL | ACTUAL NEW<br>CLUBS | ACTUAL<br>DROPPED<br>CLUBS | ACTUAL NET<br>GAIN/<br>LOSS | QUARTER               | NEW MEMBER<br>GOAL | ACTUAL TOTAL<br>MEMBERS<br>ADDED | ACTUAL<br>DROPPED<br>MEMBERS | ACTUAL NET<br>GAIN/<br>LOSS |  |
| JULY/AUG/SEPT         | 1                | 0                   | 0                          | 0                           | JULY/AUG/SEPT         | 40                 | 10                               | 17                           | -7                          |  |
| OCT/NOV/DEC           | 0                | 0                   | 0                          | 0                           | OCT/NOV/DEC           | 20                 | 0                                | 0                            | 0                           |  |
| JAN/FEB/MAR           | 0                | 0                   | 0                          | 0                           | JAN/FEB/MAR           | 20                 | 0                                | 0                            | 0                           |  |
| APR/MAY/JUNE          | 0                | 0                   | 0                          | 0                           | APR/MAY/JUNE          | 20                 | 0                                | 0                            | 0                           |  |